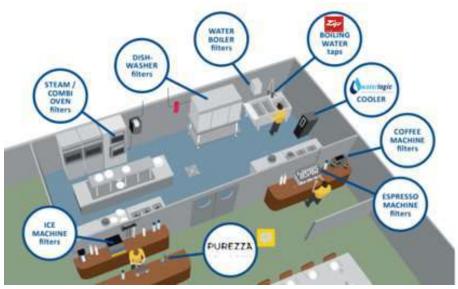

# **Business Overview – Foodservice Sector**

## **Product Mix**

- From UK manufactured 'own brandable', inline water filters, to scale, chlorine and bacteria removal filtration systems and CTU's, including Water Softeners and Reverse Osmosis systems.
- Bespoke customer 'kits', available via the production function, pick and choose your filter/install component and we will box, label and ship either to you or your clients
- (Custom) Food Grade hose suppliers.
- Installation component suppliers to Catering, Vending & Watercooler sectors aswell as individual components such as Waterblock, PLV and compression fittings.