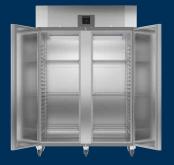

#### **GKPv 1440**

1056 litre net volume

+1 to +15 °C temperature range

Automatic defrost

Can be split in half for easier access

Clearance price

£1,900

#### **GGPv 1440**

1056 litre net volume

-10 to -26 °C temperature range
NoFrost technology

Can be split in half for easier access

Clearance price

£2,300