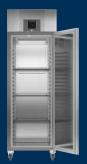

#### **GKPv 6540**

465 litre net volume +1 to +15 °C temperature range

> Automatic defrost Reversible door

Clearance price

£1,200

#### **GGPv 6540**

465 litre net volume

-10 to -26 °C temperature range
NoFrost technology

Reversible door

Clearance price

£1,500