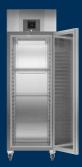

#### **GKPv 6540**

465 litre net volume +1 to +15 °C temperature range

> Automatic defrost Reversible door

Clearance price

£1,200

#### **GGPv 6540**

465 litre net volume

-10 to -26 °C temperature range
NoFrost technology

Reversible door

Clearance price

£1,500