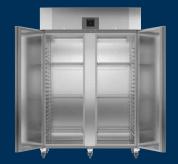

#### **GKPv 1440**

1056 litre net volume

+1 to +15 °C temperature range

Automatic defrost

Can be split in half for easier access

Clearance price

£1,900

#### **GGPv 1440**

1056 litre net volume

-10 to -26 °C temperature range
NoFrost technology

Can be split in half for easier access

Clearance price

£2,300