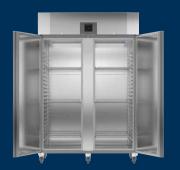

#### **GKPv 1440**

1056 litre net volume

+1 to +15 °C temperature range

Automatic defrost

Can be split in half for easier access

Clearance price

£1,900

#### **GGPv 1440**

1056 litre net volume

-10 to -26 °C temperature range
NoFrost technology

Can be split in half for easier access

Clearance price

£2,300