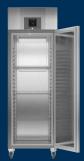

#### **GKPv 6540**

465 litre net volume +1 to +15 °C temperature range

> Automatic defrost Reversible door

Clearance price

£1,200

#### **GGPv 6540**

465 litre net volume

-10 to -26 °C temperature range
NoFrost technology

Reversible door

Clearance price

£1,500