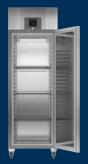

#### **GKPv 6540**

465 litre net volume +1 to +15 °C temperature range

> Automatic defrost Reversible door

Clearance price

£1,200

#### **GGPv 6540**

465 litre net volume

-10 to -26 °C temperature range
NoFrost technology

Reversible door

Clearance price

£1,500