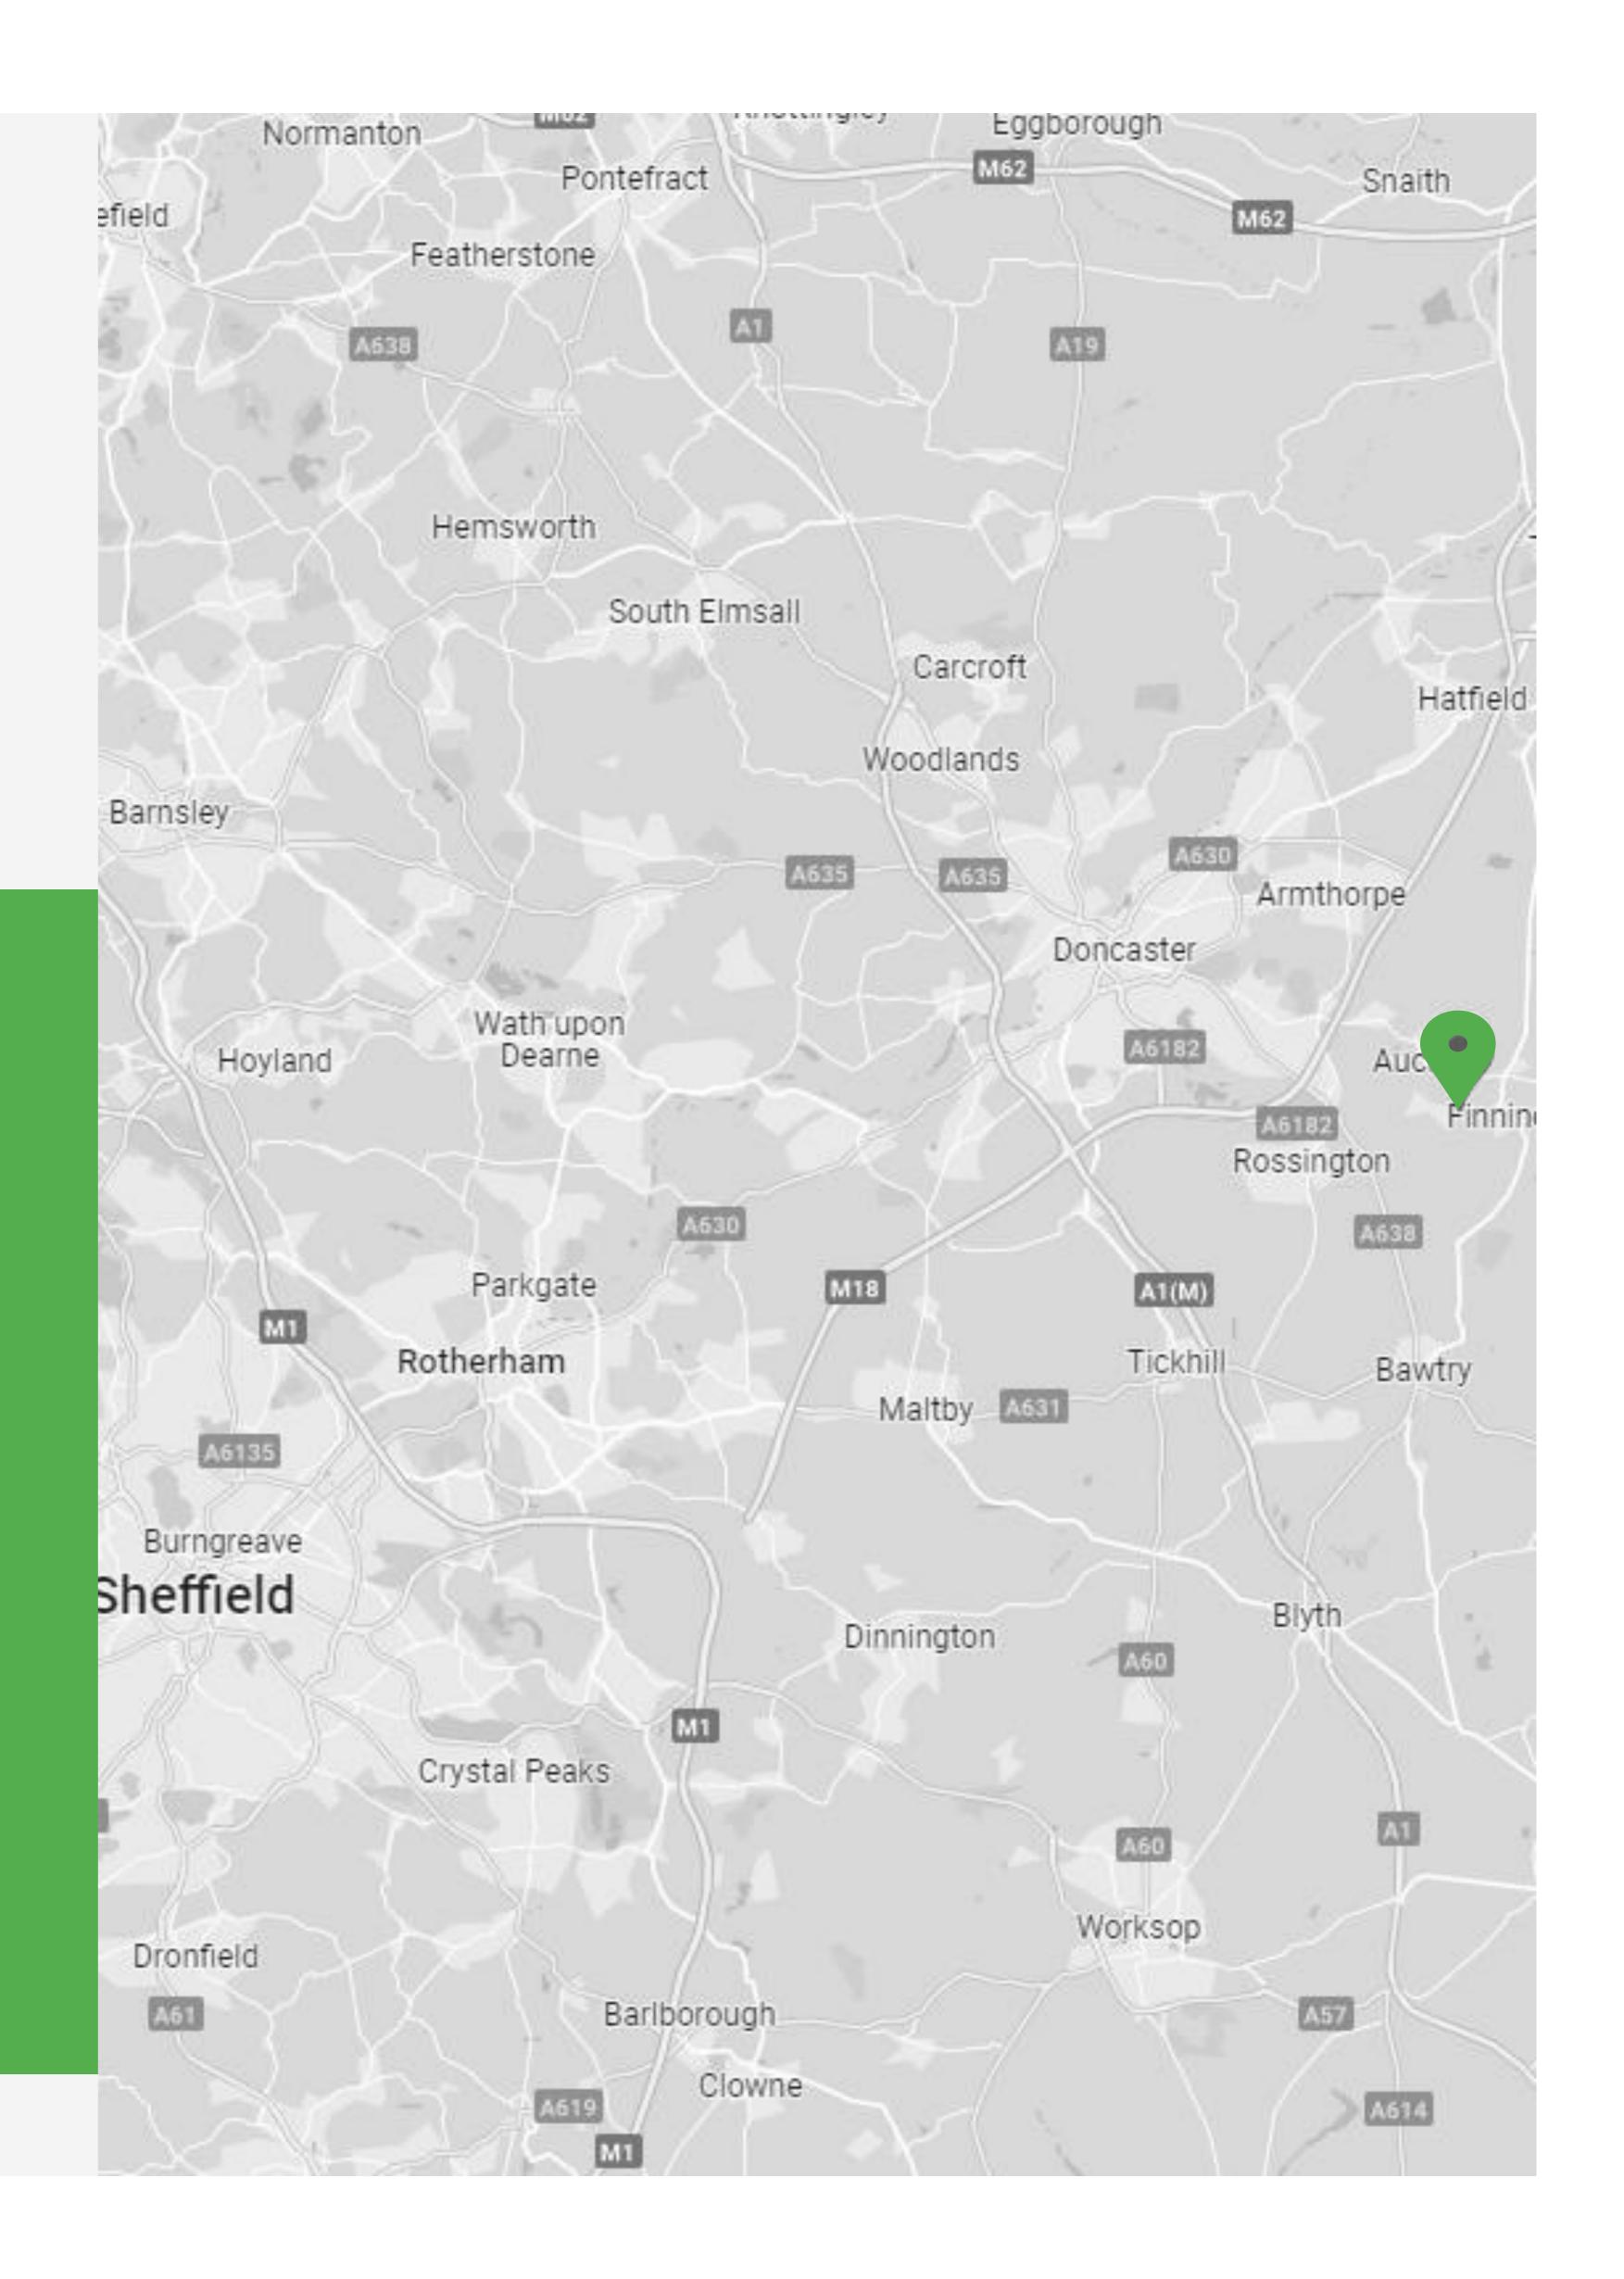

# LEARNA LITTLE MORE ABOUT US

- Specialist Project Logistics are based just outside of Doncaster in the North of England
- Dedicated 9,000 sq ft logistics centre is ideally situated close to major motorway networks servicing the whole country.
- We have quick and easy access to the M18, M62 and M1 meaning we can provide a complete service with collections and deliveries at times to suit you.
- Open all year round we offer a multitude of bespoke delivery services to solve the logistics and delivery problems you are facing.
- With our ever-growing fleet of vehicles from vans to sprinter vans right the way up to trucks we have the right solution in place to provide you the exact solution you need.

#### Specialist Project Logistics

Unit 13 Delta Court, Sky Business Park, Second Avenue, Doncaster, South Yorkshire, DN9 3GN