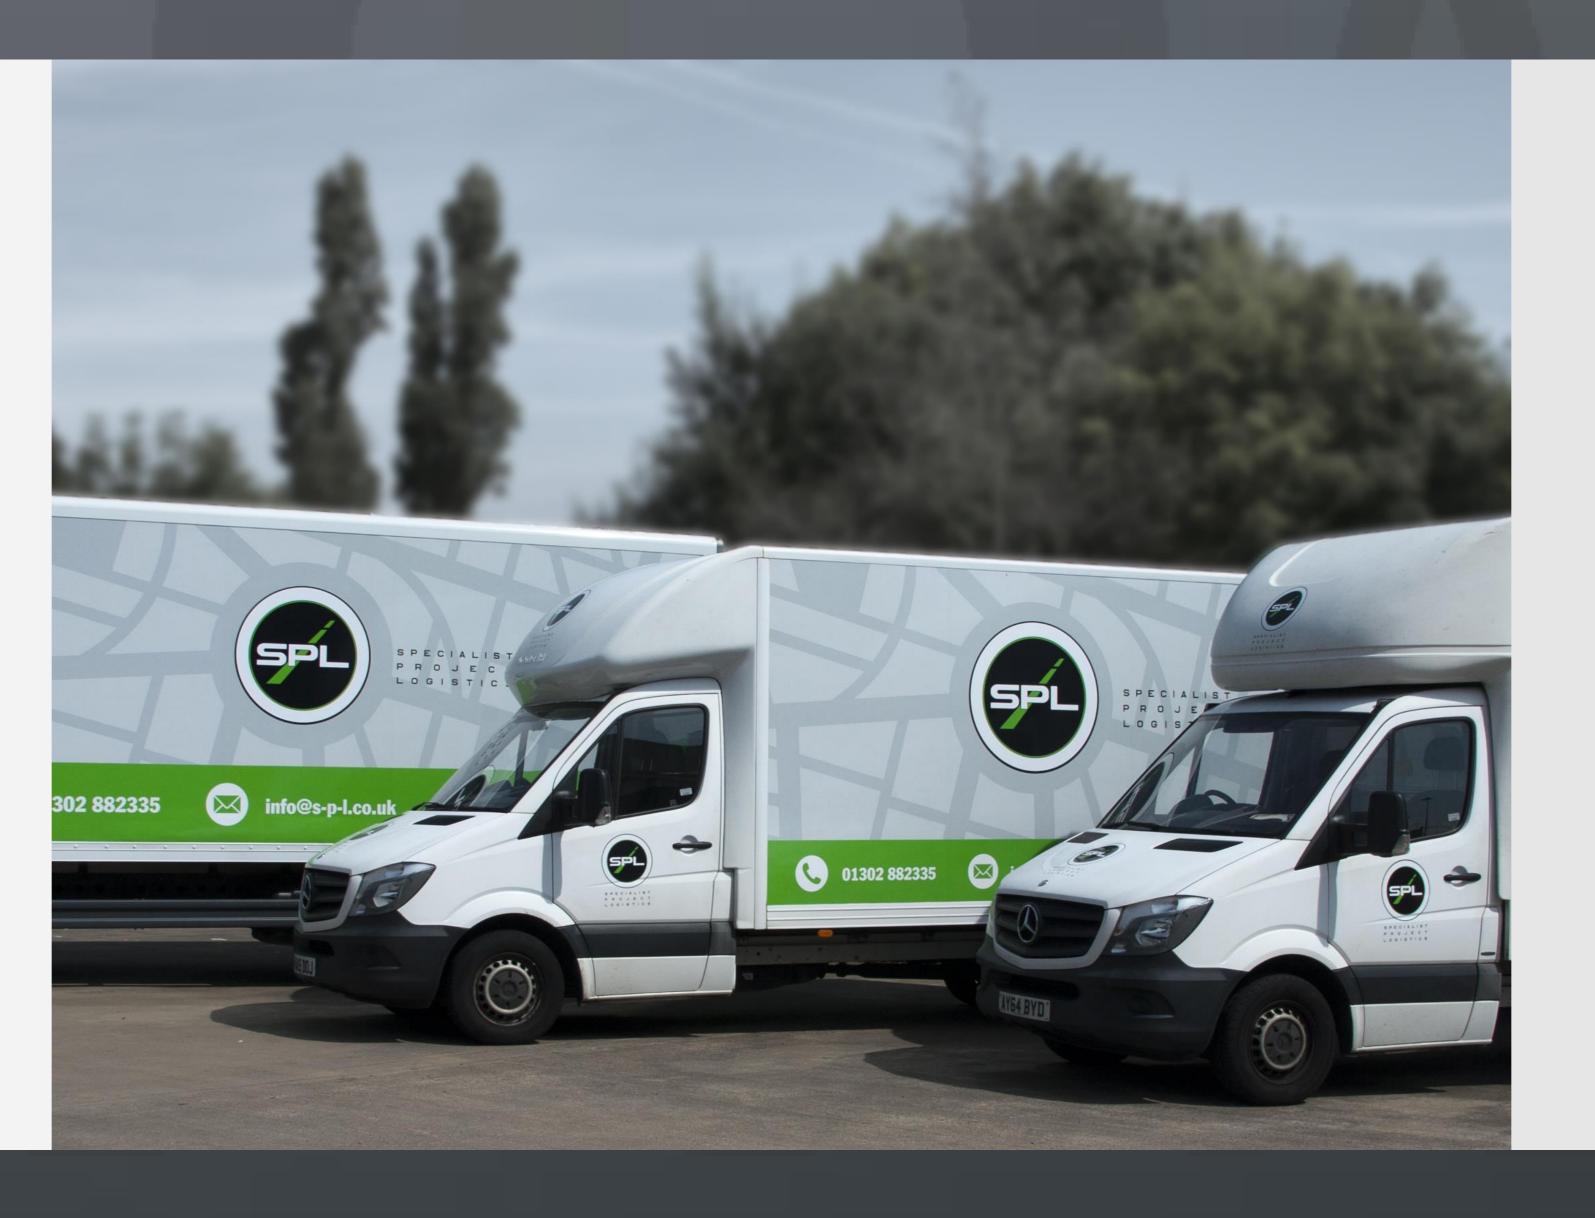

# LEARNA LITTLE MORE ABOUT US

- Specialist Project Logistics are based just outside of Doncaster in the North of England
- Dedicated 9,000 sq ft logistics centre is ideally situated close to major motorway networks servicing the whole country.
- We have quick and easy access to the M18, M62 and M1 meaning we can provide a complete service with collections and deliveries at times to suit you.
- Open all year round we offer a multitude of bespoke delivery services to solve the logistics and delivery problems you are facing.
- With our ever-growing fleet of vehicles from vans to sprinter vans right the way up to trucks we have the right solution in place to provide you the exact solution you need.